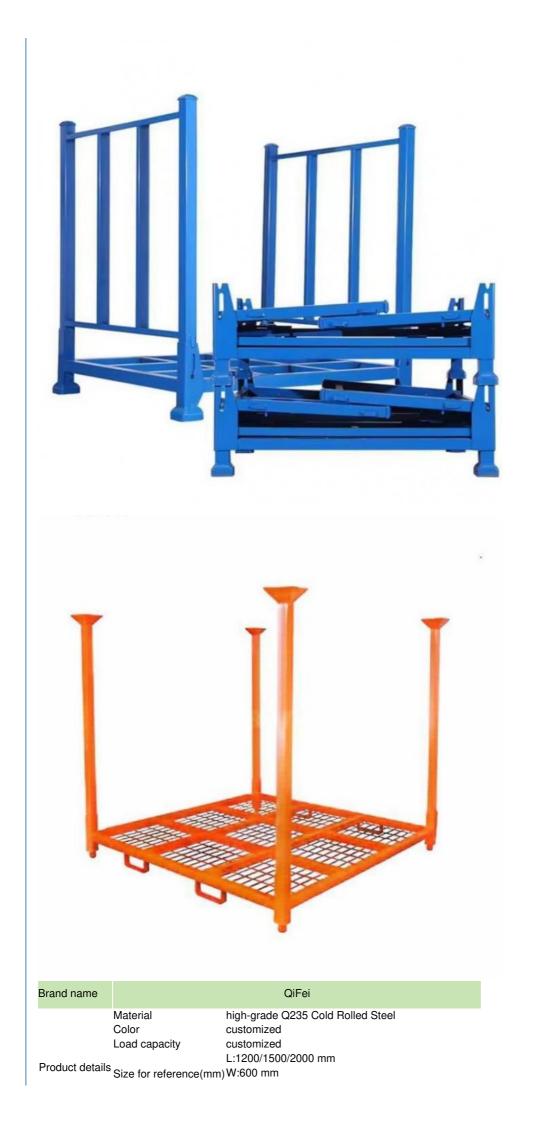

### **QiFei Post Pallets**

Post pallets are simple ways to stack product safely. Most product stored on wooden pallets is unable to stack due the weights involved. A post pallet allows the pallet to be sat on the post pallet base which can then be stacked up to 6 post pallets high. It is a special pallet with strong supporting posts, ideal for rolls, tires, etc. Be used widely for warehouse storage and transportation.