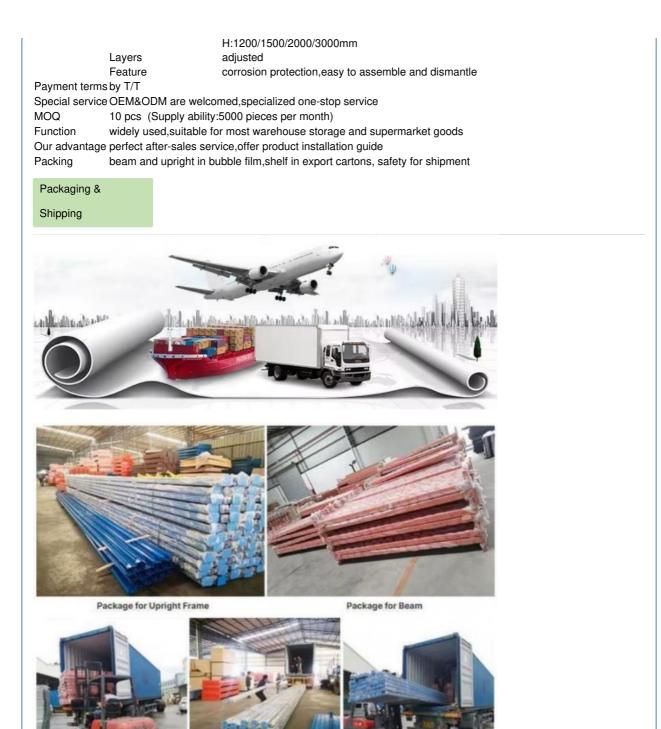

### **QiFei Post Pallets**

Post pallets are simple ways to stack product safely. Most product stored on wooden pallets is unable to stack due the weights involved. A post pallet allows the pallet to be sat on the post pallet base which can then be stacked up to 6 post pallets high. It is a special pallet with strong supporting posts, ideal for rolls, tires, etc. Be used widely for warehouse storage and transportation.

| Specification     |                   |                       |
|-------------------|-------------------|-----------------------|
| Dimension<br>(mm) | Post Size<br>(mm) | Capacity Stackability |
| Customized        | 50*50*2.0         | 1500kg Customized     |