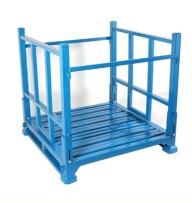

### **QiFei Post Pallets**

Post pallets are simple ways to stack product safely. Most product stored on wooden pallets is unable to stack due the weights involved. A post pallet allows the pallet to be sat on the post pallet base which can then be stacked up to 6 post pallets high. It is a special pallet with strong supporting posts, ideal for rolls, tires, etc. Be used widely for warehouse storage and transportation.

| Specification     |                   |                       |
|-------------------|-------------------|-----------------------|
| Dimension<br>(mm) | Post Size<br>(mm) | Capacity Stackability |
| Customized        | 50*50*2.0         | 1500kg Customized     |