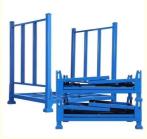

| ST001        |
|-------------------------------------|--------------|
| <ul> <li>Material:</li> </ul>       | Steel        |
| • Structure:                        | Rack         |
| • Type:                             | Stack        |
| <ul> <li>Mobility:</li> </ul>       | Adjustable   |
| <ul> <li>Height:</li> </ul>         | 0-5m         |
| <ul> <li>Weight:</li> </ul>         | 1500kg       |
| Closed:                             | Open         |
| <ul> <li>Development:</li> </ul>    | Conventional |
| <ul> <li>Serviceability:</li> </ul> | Common Use   |
| Color:                              | Customized   |
| <ul> <li>Lead Time:</li> </ul>      | 25 Days      |

Q235

Safe

Powder Coating

- Raw Material:
- Surface Treatment:
- Transport Package:



# More Images



### **Product Description**

### **QiFei Post Pallets**

Post pallets are simple ways to stack product safely. Most product stored on wooden pallets is unable to stack due the weights involved. A post pallet allows the pallet to be sat on the post pallet base which can then be stacked up to 6 post pallets high. It is a special pallet with strong supporting posts, ideal for rolls, tires, etc. Be used widely for warehouse storage and transportation.

| Specification     |                   |                       |
|-------------------|-------------------|-----------------------|
| Dimension<br>(mm) | Post Size<br>(mm) | Capacity Stackability |
| Customized        | 50*50*2.0         | 1500kg Customized     |

### **Detailed Photos**







Loading for Beam

Loading for Upright Frame

Load