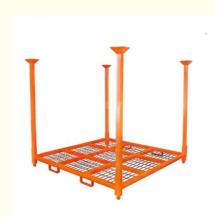

odel NO.:                          | ST001        |
|-------------------------------------|--------------|
| <ul> <li>Material:</li> </ul>       | Steel        |
| • Structure:                        | Rack         |
| • Type:                             | Stack        |
| <ul> <li>Mobility:</li> </ul>       | Adjustable   |
| <ul> <li>Height:</li> </ul>         | 0-5m         |
| <ul> <li>Weight:</li> </ul>         | 1500kg       |
| Closed:                             | Open         |
| <ul> <li>Development:</li> </ul>    | Conventional |
| <ul> <li>Serviceability:</li> </ul> | Common Use   |
| Color:                              | Customized   |
| <ul> <li>Lead Time:</li> </ul>      | 25 Days      |

Q235

Safe

Powder Coating

- Raw Material:
- Surface Treatment:
- Transport Package:



# More Images



### **Product Description**

### **QiFei Post Pallets**

Post pallets are simple ways to stack product safely. Most product stored on wooden pallets is unable to stack due the weights involved. A post pallet allows the pallet to be sat on the post pallet base which can then be stacked up to 6 post pallets high. It is a special pallet with strong supporting posts, ideal for rolls, tires, etc. Be used widely for warehouse storage and transportation.

| Specification     |                   |                       |
|-------------------|-------------------|-----------------------|
| Dimension<br>(mm) | Post Size<br>(mm) | Capacity Stackability |
| Customized        | 50*50*2.0         | 1500kg Customized     |

### **Detailed Photos**







Loading for Beam

Loading for Up