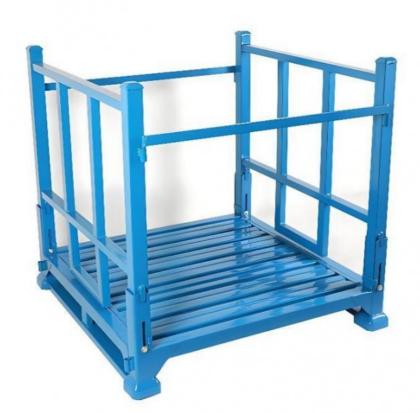

### **QiFei Post Pallets**

Post pallets are simple ways to stack product safely. Most product stored on wooden pallets is unable to stack due the weights involved. A post pallet allows the pallet to be sat on the post pallet base which can then be stacked up to 6 post pallets high. It is a special pallet with strong supporting posts, ideal for rolls, tires, etc. Be used widely for warehouse storage and transportation.

| Specification     |                   |                       |
|-------------------|-------------------|-----------------------|
| Dimension<br>(mm) | Post Size<br>(mm) | Capacity Stackability |
| Customized        | 50*50*2.0         | 1500kg Customized     |