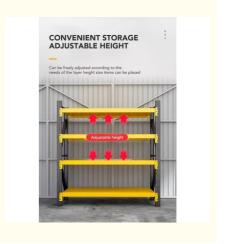

#### **Product Description**

A light duty rack refers to a type of storage rack system that is designed to hold lighter weight loads compared to heavier duty industrial racking.

Intended for storing lighter items like boxes, cartons, small parts, files, etc. - not heavy palletized goods.

Typically has lower weight capacity per shelf level, often in the range of 100-500 lbs per shelf.

Shelf depths are usually shallower, around 12-18 inches deep.

Shelves are often adjustable to accommodate different product sizes.

Commonly used in retail stockrooms, offices, garages, warehouses for lighter storage needs.

More affordable and easier to install than heavy duty industrial pallet racks.

Provides good visibility and accessibility to stored items on the shelves.

Suited for manual handling rather than powered equipment like forklifts.

Length Customized
Width Customized
Height Customized
Capacity 100kg/layer
Material Q235B
OEM&ODM Available

Surface Treatment Galvanized/Powder Coating