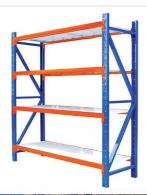

### **Product Description**

#### **Product Description**

A light duty rack refers to a type of storage rack system that is designed to hold lighter weight loads compared to heavier duty industrial racking.

Intended for storing lighter items like boxes, cartons, small parts, files, etc. - not heavy palletized goods.

Typically has lower weight capacity per shelf level, often in the range of 100-500 lbs per shelf.

Shelf depths are usually shallower, around 12-18 inches deep.

Shelves are often adjustable to accommodate different product sizes.