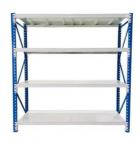

### **Product Description**

#### **Product Description**

A light duty rack refers to a type of storage rack system that is designed to hold lighter weight loads compared to heavier duty industrial racking.

Intended for storing lighter items like boxes, cartons, small parts, files, etc. - not heavy palletized goods.

Typically has lower weight capacity per shelf level, often in the range of 100-500 lbs per shelf.

Shelf depths are usually shallower, around 12-18 inches deep.

Shelves are often adjustable to accommodate different product sizes.