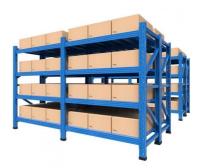

# More Images

#### **Product Description**

A light duty rack refers to a type of storage rack system that is designed to hold lighter weight loads compared to heavier duty industrial racking.

Intended for storing lighter items like boxes, cartons, small parts, files, etc. - not heavy palletized goods.

Typically has lower weight capacity per shelf level, often in the range of 100-500 lbs per shelf.

Shelf depths are usually shallower, around 12-18 inches deep.

Shelves are often adjustable to accommodate different product sizes.

Commonly used in retail stockrooms, offices, garages, warehouses for lighter storage needs.

More affordable and easier to install than heavy duty industrial pallet racks.

Provides good visibility and accessibility to stored items on the shelves.