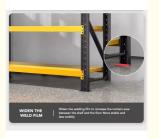

# Serviceability Light Duty Industrial Steel Storage Shelves Units with Powder Coating

# **Basic Information**



# **Product Specification**

Model NO.: H1000Material: SteelStructure: Rack

Type: Pallet Racking
Mobility: Adjustable
Height: 0-5m
Weight: 150kg
Closed: Open

Development: Conventional
Serviceability: Common Use
Color: Customized
Lead Time: 25 Days
Raw Material: Q235
Surface Treatment: Powder Coating

• Transport Package: Safe



# More Images









### **Product Description**

#### **Product Description**

A light duty rack refers to a type of storage rack system that is designed to hold lighter weight loads compared to heavier duty industrial racking.

Intended for storing lighter items like boxes, cartons, small parts, files, etc. - not heavy palletized goods.

Typically has lower weight capacity per shelf level, often in the range of 100-500 lbs per shelf.

Shelf depths are usually shallower, around 12-18 inches deep.

Shelves are often adjustable to accommodate different product sizes.

Commonly used in retail stockrooms, offices, garages, warehouses for lighter storage needs.

More affordable and easier to install than heavy duty industrial pallet racks.

Provides good visibility and accessibility to stored items on the shelve