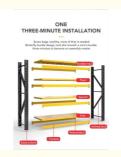

# Serviceability Light Duty Industrial Steel Storage Shelves Units with Powder Coating

# **Basic Information**



# **Product Specification**

Model NO.: H1000Material: SteelStructure: Rack

Type: Pallet Racking
Mobility: Adjustable
Height: 0-5m
Weight: 150kg
Closed: Open

Development: Conventional
Serviceability: Common Use
Color: Customized
Lead Time: 25 Days
Raw Material: Q235
Surface Treatment: Powder Coating

• Transport Package: Safe



# More Images









### **Product Description**

#### **Product Description**

A light duty rack refers to a type of storage rack system that is designed to hold lighter weight loads compared to heavier duty industrial racking.

Intended for storing lighter items like boxes, cartons, small parts, files, etc. - not heavy palletized goods.

Typically has lower weight capacity per shelf level, often in the range of 100-500 lbs per shelf.

Shelf depths are usually shallower, around 12-18 inches deep.

Shelves are often adjustable to accommodate different product sizes.

Commonly used in retail stockrooms, offices, garages, warehouses for lighter storage needs.

More affordable and easier to install than heavy duty industrial pallet racks.

Provides good visibility and accessibility to stored items on the shel