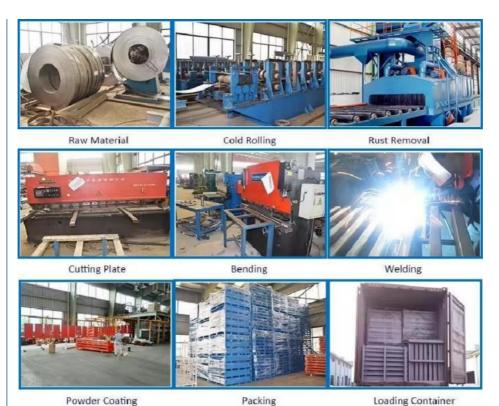

-500 lbs per shelf.

Shelf depths are usually shallower, around 12-18 inches deep.

Shelves are often adjustable to accommodate different product sizes.

Commonly used in retail stockrooms, offices, garages, warehouses for lighter storage needs.

More affordable and easier to install than heavy duty industrial pallet racks.

Provides good visibility and accessibility to stored items on the shelves.

Suited for manual handling rather than powered equipment like forklifts.

Length Customized
Width Customized
Height Customized
Capacity 100kg/layer
Material Q235B
OEM&ODM Available

Surface Treatment Galvanized/Powder Coating

Color Customized Sample Available

General Use Warehouse Shelving/Rack, Supermarket, Showroom, Exhibition etc.

#### **Detailed Photos**











#### Produce Process



Packing

Loading Container

# Co-operation Process



# Packaging & Shipping







1. Package for Upright Frame

2. Package for Beam







4. Loading for Beam

5. Loading for Upright Frame

6. Loading for Wire Mesh Cage

#### Company Profile









#### FAQ

- Q: Are you manufacturer or trading company?
- A: We are experienced manufacturer in the warehouse storage industry.
- Q: How is your delivery time?
- A: Generally, it is within 25 days against formal order and deposit. It also depends on other factors such as order quantity.
- Q: What is the payment term?
- A: T/T 30% as deposit, and 70% before delivery. We'll show you the photos of the products and packages before you pay the balance.

Q: What is your terms of delivery?

A: EXW, FOB

Q: Are samples available?

A: Yes, We can s