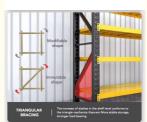

# Serviceability Light Duty Industrial Steel Storage Shelves Units with Powder Coating

# **Basic Information**



# **Product Specification**

Model NO.: H1000Material: SteelStructure: Rack

Type: Pallet Racking
Mobility: Adjustable
Height: 0-5m
Weight: 150kg
Closed: Open

Development: Conventional
Serviceability: Common Use
Color: Customized
Lead Time: 25 Days
Raw Material: Q235
Surface Treatment: Powder Coating

• Transport Package: Safe



# More Images









### **Product Description**

#### **Product Description**

A light duty rack refers to a type of storage rack system that is designed to hold lighter weight loads compared to heavier duty industrial racking.

Intended for storing lighter items like boxes, cartons, small parts, files, etc. - not heavy palletized goods.

Typically has lower weight capacity per shelf level, often in the range of 100-500 lbs per shelf.

Shelf depths are usually shallower, around 12-18 inches deep.

Shelves are often adjustable to accommodate different product sizes.

Commonly used in retail stockrooms, offices, garages, warehouses for lighter storage needs.

More affordable and easier to install than heavy duty industrial pallet racks.

Provides good visibility and accessibility to stored items on the sh