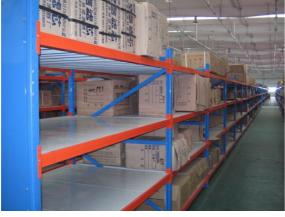

# More Images

#### **Product Description**

A light duty rack refers to a type of storage rack system that is designed to hold lighter weight loads compared to heavier duty industrial racking.

Intended for storing lighter items like boxes, cartons, small parts, files, etc. - not heavy palletized goods.

Typically has lower weight capacity per shelf level, often in the range of 100-500 lbs per shelf.

Shelf depths are usually shallower, around 12-18 inches deep.

Shelves are often adjustable to accommodate different product sizes.

Commonly used in retail stockrooms, offices, garages, warehouses for lighter storage needs.

More affordable and easier to install than heavy duty industrial pallet racks.

Provides good visibility and accessibility to stored items on the shelves.