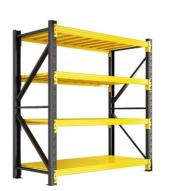

#### **Product Description**

A light duty rack refers to a type of storage rack system that is designed to hold lighter weight loads compared to heavier duty industrial racking.

Intended for storing lighter items like boxes, cartons, small parts, files, etc. - not heavy palletized goods.

Typically has lower weight capacity per shelf level, often in the range of 100-500 lbs per shelf.

Shelf depths are usually shallower, around 12-18 inches deep.

Shelves are often adjustable to accommodate different product sizes.

Commonly used in retail stockrooms, offices, garages, warehouses for lighter storage needs.

More affordable and easier to install than heavy duty industrial pallet racks.

Provides good visibility and accessibility to stored items on the shelves.