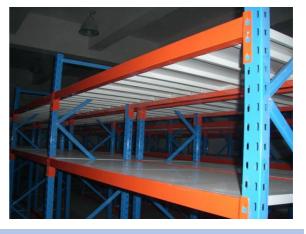

ften in the range of 100-500 lbs per shelf.

Shelf depths are usually shallower, around 12-18 inches deep.

Shelves are often adjustable to accommodate different product sizes.

Commonly used in retail stockrooms, offices, garages, warehouses for lighter storage needs.

More affordable and easier to install than heavy duty industrial pallet racks.

Provides good visibility and accessibility to stored items on the shelves.

Suited for manual handling rather than powered equipment like forklifts.

Length Customized
Width Customized
Height Customized
Capacity 100kg/layer
Material Q235B
OEM&ODM Available

Surface Treatment Galvanized/Powder Coating

Color Customized Sample Available

General Use Warehouse Shelving/Rack, Supermarket, Showroom, Exhibition etc.

#### **Detailed Photos**











#### Produce Process



Packing

Loading Container

# Co-operation Process



# Packaging & Shipping







1. Package for Upright Frame

2. Package for Beam







4. Loading for Beam

5. Loading for Upright Frame

6. Loading for Wire Mesh Cage

#### Company Profile









#### FAQ

- Q: Are you manufacturer or trading company?
- A: We are experienced manufacturer in the warehouse storage industry.
- Q: How is your delivery time?
- A: Generally, it is within 25 days against formal order and deposit. It also depends on other factors such as order quantity.
- Q: What is the payment term?
- A: T/T 30% as deposit, and 70% before delivery. We'll show you the photos of the products and packages before you pay the balance.

Q: What is your terms of delivery?

A: EXW, FOB

Q: Are samples avai